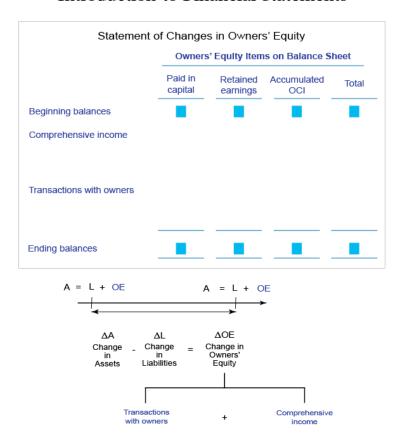

# Introduction to Financial Statements Statements of Changes in Owners' Equity

How can statements of owners' equity be structured?

|                           | Owners' Equity Items on Balance Sheet |                   |                 |       |
|---------------------------|---------------------------------------|-------------------|-----------------|-------|
|                           | Paid in capital                       | Retained earnings | Accumulated OCI | Total |
| Ending 1st year balances  | \$100                                 | <b>\$</b> 9       | \$0             | \$109 |
| Comprehensive income      |                                       |                   |                 |       |
| Net income                |                                       | \$11              |                 | \$11  |
| OCI                       |                                       |                   | \$2             | \$2   |
| Transactions with owners  |                                       |                   |                 |       |
| Contributions from owners | \$20                                  |                   |                 | \$20  |
| Distributions to owners   |                                       | (\$5)             |                 | (\$5) |
| Ending 2nd year balances  | \$120                                 | \$15              | \$2             | \$137 |