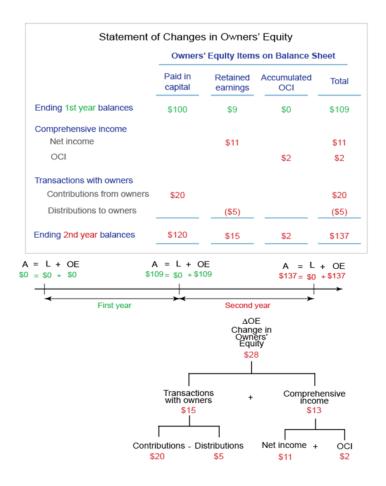

# Introduction to Financial Statements Statements of Changes in Owners' Equity

How can statements of owners' equity be structured?

|                           | Owners' Equity Items on Balance Sheet |                   |                 |       |
|---------------------------|---------------------------------------|-------------------|-----------------|-------|
|                           | Paid in capital                       | Retained earnings | Accumulated OCI | Total |
| Ending 1st year balances  | \$100                                 | <b>\$</b> 9       | \$0             | \$109 |
| Comprehensive income      |                                       |                   |                 |       |
| Net income                |                                       | \$11              |                 | \$11  |
| OCI                       |                                       |                   | \$2             | \$2   |
| Transactions with owners  |                                       |                   |                 |       |
| Contributions from owners | \$20                                  |                   |                 | \$20  |
| Distributions to owners   |                                       | (\$5)             |                 | (\$5) |
| Ending 2nd year balances  | \$120                                 | \$15              | \$2             | \$137 |

| Statement of Changes in Ov | vners' Equity |
|----------------------------|---------------|
| Paid in capital            |               |
| Ending 1st year balances   | \$100         |
| Contributions from owners  | \$20          |
| Ending 2nd year balances   | \$120         |
| Retained earnings          |               |
| Ending 1st year balances   | \$9           |
| Net income                 | \$11          |
| Distributions to owners    | (\$5)         |
| Ending 2nd year balances   | \$15          |
| Accumulated OCI            |               |
| Ending 1st year balances   | \$0           |
| OCI                        | \$2           |
| Ending 2nd year balances   | \$2           |
| Total owners' equity       | \$137         |