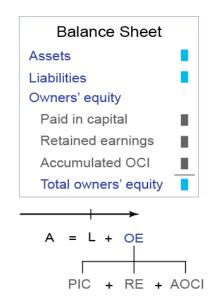

# Introduction to Financial Statements Statements of Changes in Owners' Equity

How are statements of changes in owners' equity structured?

CO This work is by The Fathways Commission and is licensed under a Creative Commons Attribution-NoDerivs 3.0 Unported License

## Introduction to Financial Statements Statements of Changes in Owners' Equity

How can statements of owners' equity be structured?

4