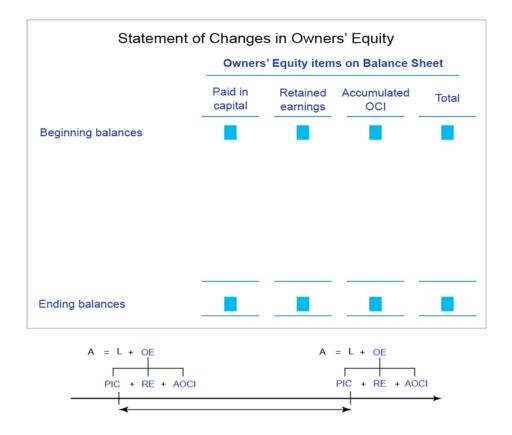

## Introduction to Financial Statements Statements of Changes in Owners' Equity

How can statements of owners' equity be structured?

4

# Introduction to Financial Statements Statements of Changes in Owners' Equity

How can statements of owners' equity be structured?

|                           | Owners' Equity Items on Balance Sheet |                   |                 |       |
|---------------------------|---------------------------------------|-------------------|-----------------|-------|
|                           | Paid in capital                       | Retained earnings | Accumulated OCI | Total |
| Ending 1st year balances  | \$100                                 | <b>\$</b> 9       | \$0             | \$109 |
| Comprehensive income      |                                       |                   |                 |       |
| Net income                |                                       | \$11              |                 | \$11  |
| OCI                       |                                       |                   | \$2             | \$2   |
| Transactions with owners  |                                       |                   |                 |       |
| Contributions from owners | \$20                                  |                   |                 | \$20  |
| Distributions to owners   |                                       | (\$5)             |                 | (\$5) |
| Ending 2nd year balances  | \$120                                 | \$15              | \$2             | \$137 |