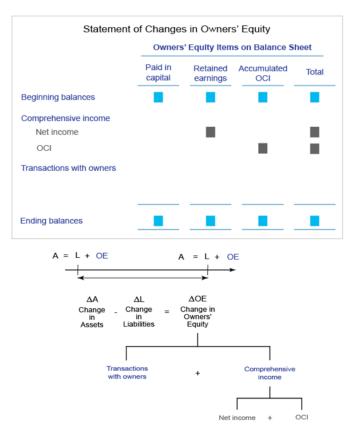

# Introduction to Financial Statements Statements of Changes in Owners' Equity

How can statements of owners' equity be structured?

|                           | Owners' Equity Items on Balance Sheet |                   |                 |       |
|---------------------------|---------------------------------------|-------------------|-----------------|-------|
|                           | Paid in capital                       | Retained earnings | Accumulated OCI | Total |
| Ending 1st year balances  | \$100                                 | <b>\$</b> 9       | \$0             | \$109 |
| Comprehensive income      |                                       |                   |                 |       |
| Net income                |                                       | \$11              |                 | \$11  |
| OCI                       |                                       |                   | \$2             | \$2   |
| Transactions with owners  |                                       |                   |                 |       |
| Contributions from owners | \$20                                  |                   |                 | \$20  |
| Distributions to owners   |                                       | (\$5)             |                 | (\$5) |
| Ending 2nd year balances  | \$120                                 | \$15              | \$2             | \$137 |