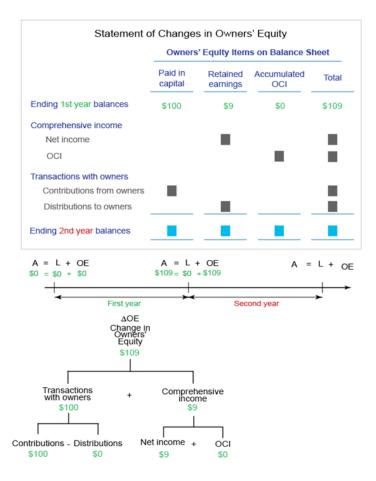

## Introduction to Financial Statements Statements of Changes in Owners' Equity

How can statements of owners' equity be structured?

4

# Introduction to Financial Statements Statements of Changes in Owners' Equity

How can statements of owners' equity be structured?

|                           | Owners' Equity Items on Balance Sheet |                   |                 |       |
|---------------------------|---------------------------------------|-------------------|-----------------|-------|
|                           | Paid in capital                       | Retained earnings | Accumulated OCI | Total |
| Ending 1st year balances  | \$100                                 | <b>\$</b> 9       | \$0             | \$109 |
| Comprehensive income      |                                       |                   |                 |       |
| Net income                |                                       | \$11              |                 | \$11  |
| OCI                       |                                       |                   | \$2             | \$2   |
| Transactions with owners  |                                       |                   |                 |       |
| Contributions from owners | \$20                                  |                   |                 | \$20  |
| Distributions to owners   |                                       | (\$5)             |                 | (\$5) |
| Ending 2nd year balances  | \$120                                 | \$15              | \$2             | \$137 |