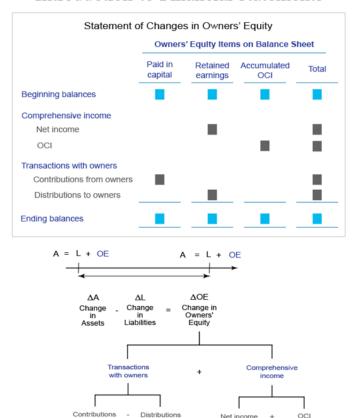

# Introduction to Financial Statements Statements of Changes in Owners' Equity

How are statements of changes in owners' equity structured?

CO This work is by The Fathways Commission and is licensed under a Creative Commons Attribution-NoDerivs 3.0 Unported License

## Introduction to Financial Statements Statements of Changes in Owners' Equity

How can statements of owners' equity be structured?

4